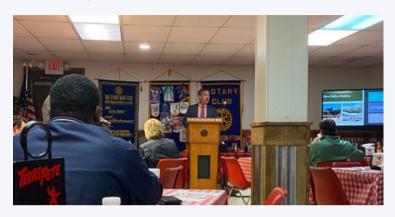

### **B2B - Business to Business**

The Washington-Beaufort County Chamber B2B is a unique opportunity to get to know fellow members and build a strong business referral network. B2Bs are held at King Chicken from 12pm -1pm. Our next two are scheduled for February 12th and April 19th. Look for invitations in the weekly Chambergram, on Facebook, and on the Chamber website.