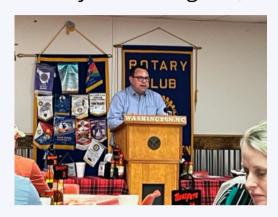

### **B2B - Business to Business**

The Washington-Beaufort County Chamber B2B is a unique opportunity to get to know fellow members and build a strong business referral network. B2Bs are held at King Chicken from 12pm -1pm. Our next two are scheduled for February 12th and April 19th. Look for invitations in the weekly Chambergram, on Facebook, and on the Chamber website.